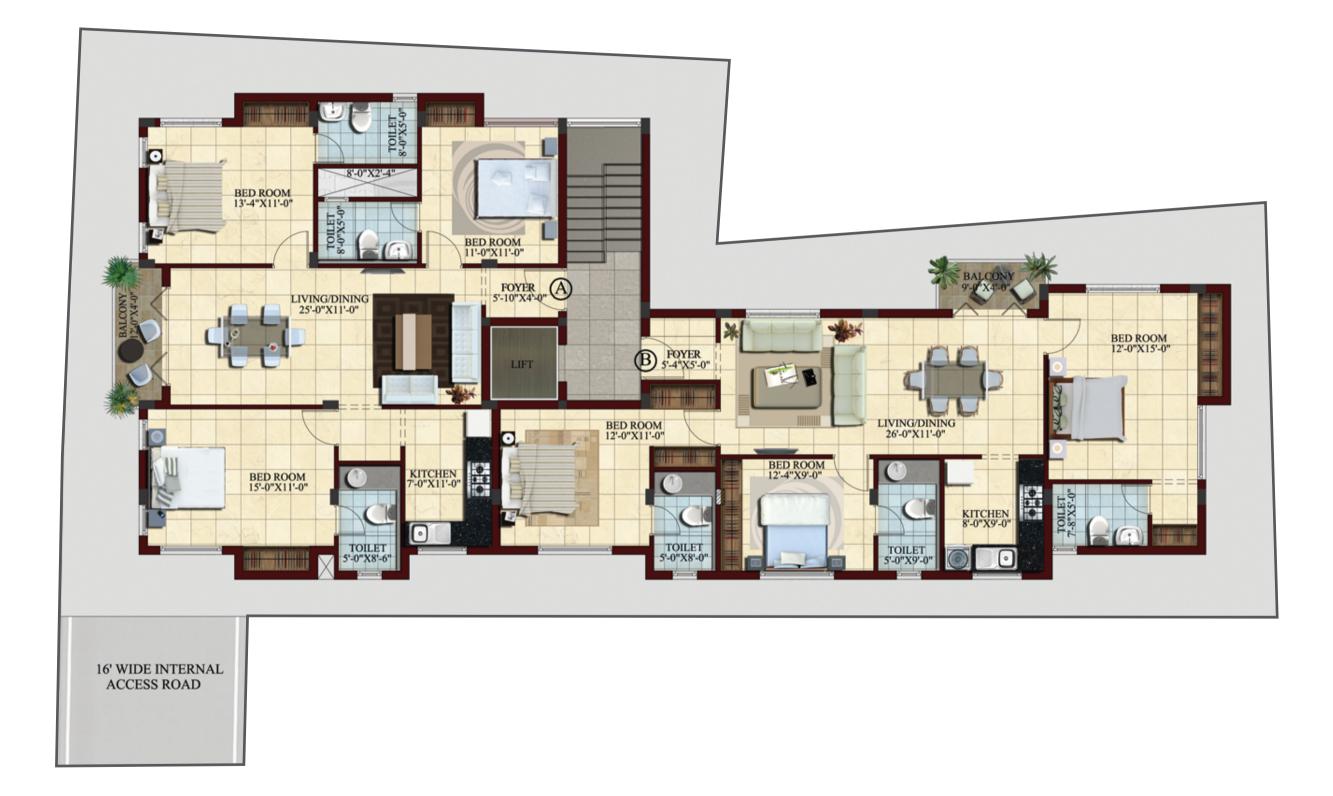

26 Apartments | 3 BHK | 1480-1650 SFT | 2 Exclusive Covered Parks | 24x7 Power Backup | Intercom | CCTV Security | Gym | Games Room | Party Hall | Children's Play Area