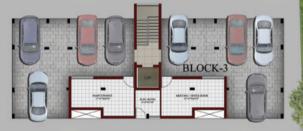

| Flat | Floor  | SFT  |
|------|--------|------|
| D1   | First  | 1652 |
| D2   | First  | 1652 |
| D3   | Second | 1652 |
| D4   | Second | 1652 |

#### BLOCK - 4

First & Second Floor Plan