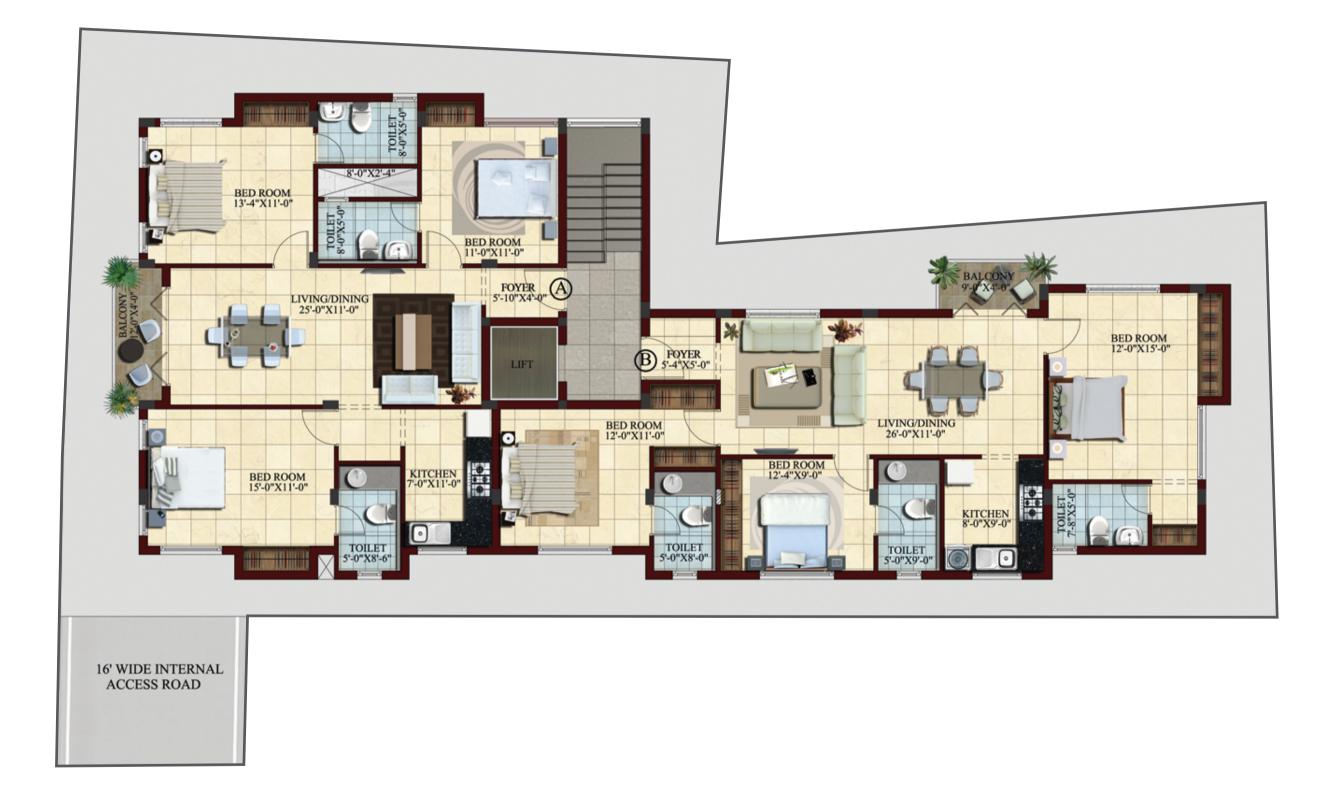

#### BLOCK - 2

First & Second Floor Plan

First & Second Floor Plan

| Flat | Floor  | SFT  |
|------|--------|------|
| C1   | First  | 1637 |
| C2   | First  | 1637 |
| C3   | Second | 1637 |
| C4   | Second | 1637 |

| Flat | Floor  | SFT  |
|------|--------|------|
| D1   | First  | 1652 |
| D2   | First  | 1652 |
| D3   | Second | 1652 |
| D4   | Second | 1652 |

#### BLOCK - 4

First & Second Floor Plan