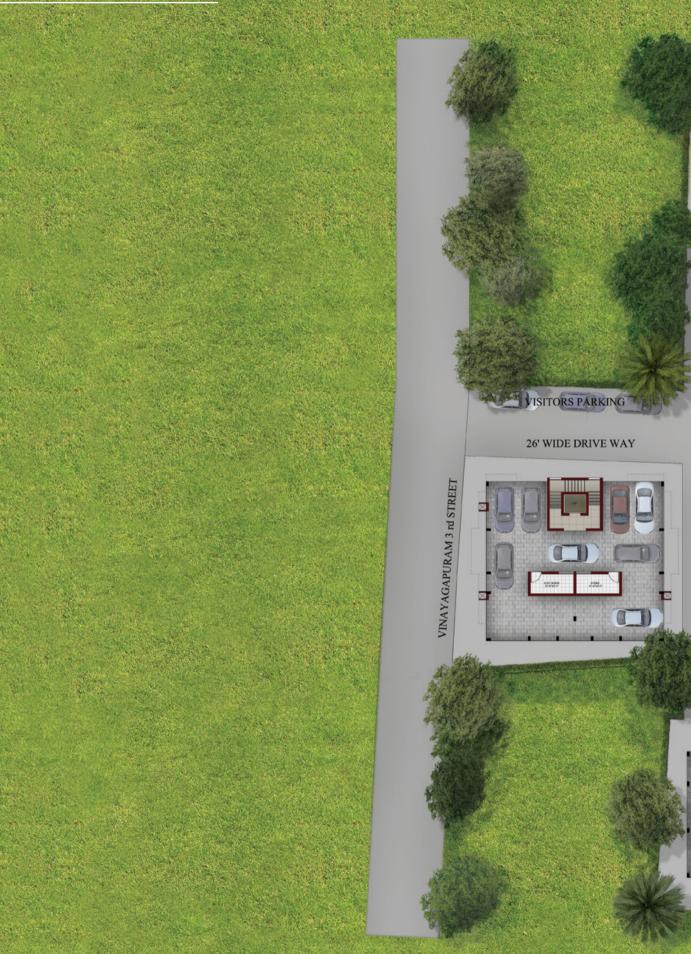

#### Site Plan

18' WIDE DRIVE WAY

18' WIDE DRIVE WAY

18' WIDE DRIVE WAY

26' WIDE DRIVE WAY

18' WIDE DRIVE WAY

BLOCK-

| Flat | Floor  | SFT  |
|------|--------|------|
| B1   | First  | 1479 |
| B2   | First  | 1497 |
| B3   | Second | 1479 |
| B4   | Second | 1497 |