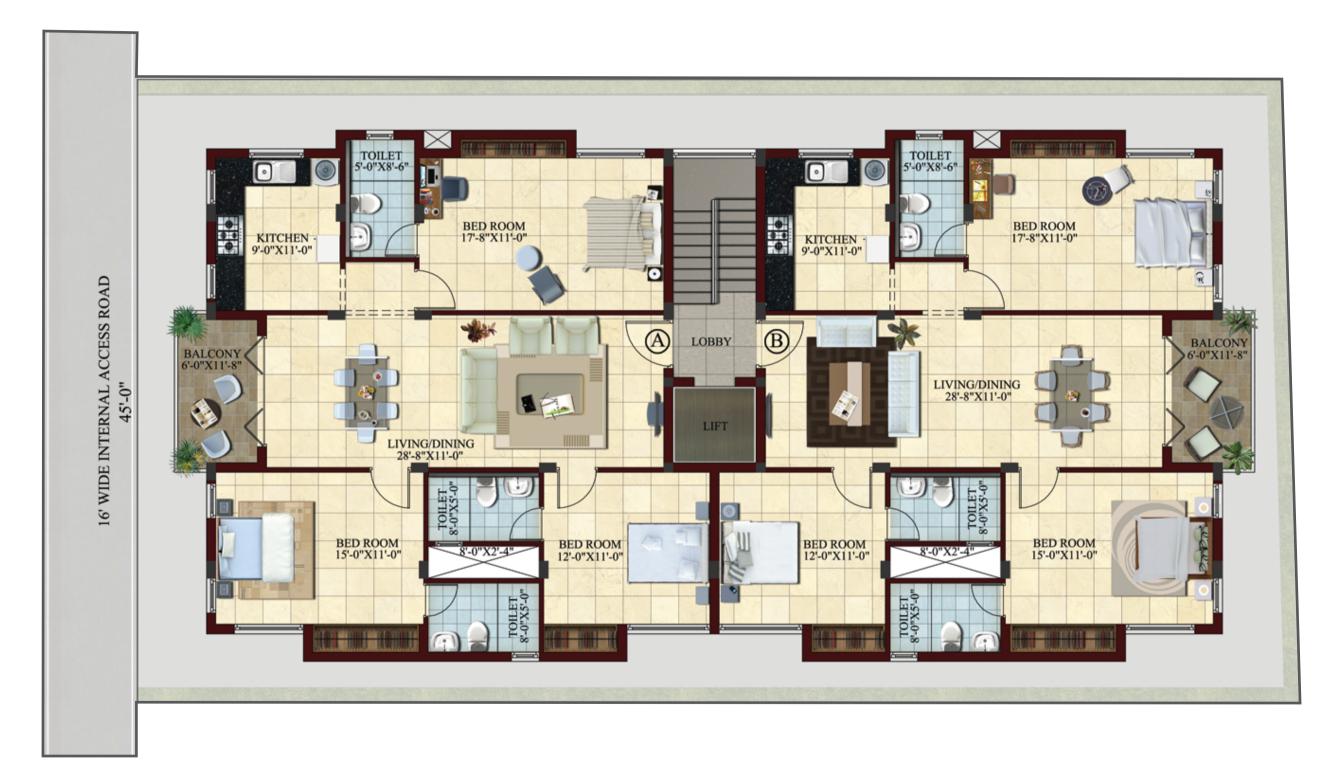

#### BLOCK - 2

First & Second Floor Plan

First & Second Floor Plan

| Flat | Floor  | SFT  |
|------|--------|------|
| C1   | First  | 1637 |
| C2   | First  | 1637 |
| C3   | Second | 1637 |
| C4   | Second | 1637 |