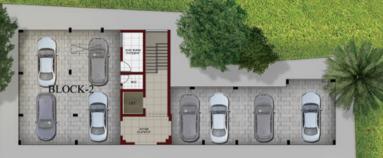

#### BLOCK - 2

First & Second Floor Plan

First & Second Floor Plan

| Flat | Floor  | SFT  |
|------|--------|------|
| C1   | First  | 1637 |
| C2   | First  | 1637 |
| C3   | Second | 1637 |
| C4   | Second | 1637 |