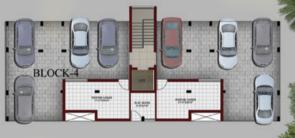

with expansion plans in cities like Bangalore and Coimbatore.





### CASA GRANDE



LUXURY APARTMENTS IN ARUMBAKKAM

Casa Grande Platina is the latest offering from premium builders, Casa Grande. Located in Arumbakkam, this exclusive property is made up of 26 spacious 3 BHK apartments spread across six blocks in a gated estate. These luxurious apartments are situated in the heart of the city, close to all major amenities and conveniences. Designed to deliver a modern and comfortable lifestyle, Casa Grande Platina is where you'll find the home of your dreams.

26 Apartments | 3 BHK | 1480-1650 SFT | 2 Exclusive Covered Parks | 24x7 Power Backup | Intercom | CCTV Security | Gym | Games Room | Party Hall | Children's Play Area

#### Site Plan





18' WIDE DRIVE WAY



18' WIDE DRIVE WAY



18' WIDE DRIVE WAY

26' WIDE DRIVE WAY



18' WIDE DRIVE WAY

BLOCK-





| Flat | Floor  | SFT  |
|------|--------|------|
| B1   | First  | 1479 |
| B2   | First  | 1497 |
| B3   | Second | 1479 |
| B4   | Second | 1497 |

#### BLOCK - 2

First & Second Floor Plan



First & Second Floor Plan



| Flat | Floor  | SFT  |
|------|--------|------|
| C1   | First  | 1637 |
| C2   | First  | 1637 |
| C3   | Second | 1637 |
| C4   | Second | 1637 |





| Flat | Floor  | SFT  |
|------|--------|------|
| D1   | First  | 1652 |
| D2   | First  | 1652 |
| D3   | Second | 1652 |
| D4   | Second | 1652 |

#### BLOCK - 4

First & Second Floor Plan



### **Project Specifications**

| Structure     | <ul> <li>RCC framed structure with RCC foundations.</li> <li>Anti - Termite treatment will be prov