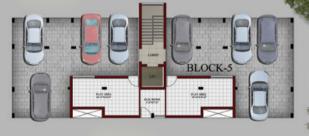

| Flat | Floor  | SFT  |
|------|--------|------|
| D1   | First  | 1652 |
| D2   | First  | 1652 |
| D3   | Second | 1652 |
| D4   | Second | 1652 |